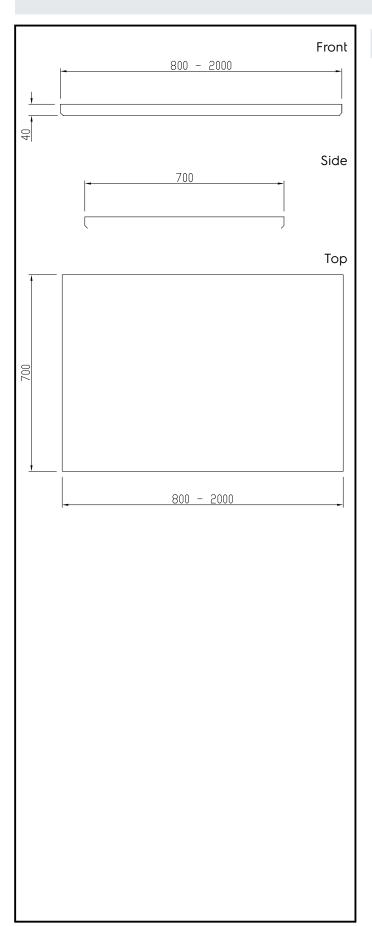

## **Key Information:**

External dimensions, Width:

121101 (TPLA8)800 mmExternal dimensions, Depth:700 mmExternal dimensions, Height:40 mmWorktop thickness:40 mmNet weight:28 kg

Modular Preparation 800 mm Work Top